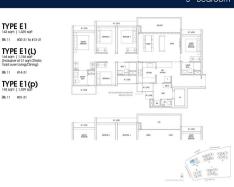

#### **RESIDENTIAL - CONDOMINIUM**

11 DAIRY FARM WALK, BUKIT BATOK, BUKIT PANJANG, CHOA CHU KANG, SINGAPORE 679625

■ LISTING ID: SGLD15386694 ■ TENURE: LEASEHOLD 99

■ TITLE: N/A

■ **SIZE BUILT-UP**: 1,539SQFT (143SQM)
■ **SIZE LAND**: 3.870AC (1.566HA)

■ NO. OF FLOORS: 14

■ FLOOR/LEVEL: 2 - LOW FLOOR

■ BED ROOMS: 5
■ BATH ROOMS: 4
■ MAIDS ROOMS: N/A
■ PARKING SPACES: N/A

**■ LAYOUT TYPE**: REGULAR

■ FACING: N/A
■ VIEWING: OTHER

■ SELLING PRICE: CALL FOR PRICE