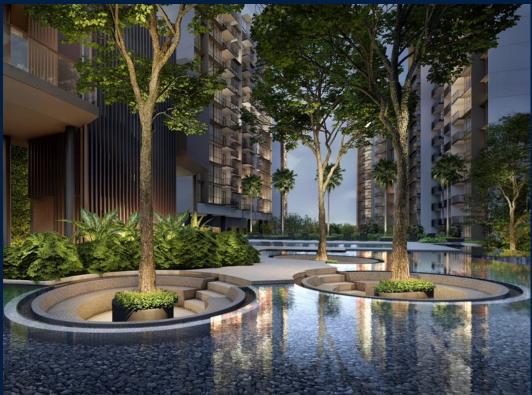

#### THE BOTANY AT DAIRY FARM

Condominium for Sale: Partially furnished, 5 bedroom, 4 bathroom. Completion in 2027, this unit is in original condition. Tenure: Leasehold 99 Located in Singapore's district D23 near Bukit Batok, Bukit Panjang, Choa Chu Kang in the area North West (West region).

#### **EXTERIOR FACILITIES**

24 Hours Security

Clubhouse

Covered Car Park

• Function Room

VISIT THIS PROPERTY AT: https://www.xiaoheiproperty.com/property/SGLD15386694

L3008899K R017473H