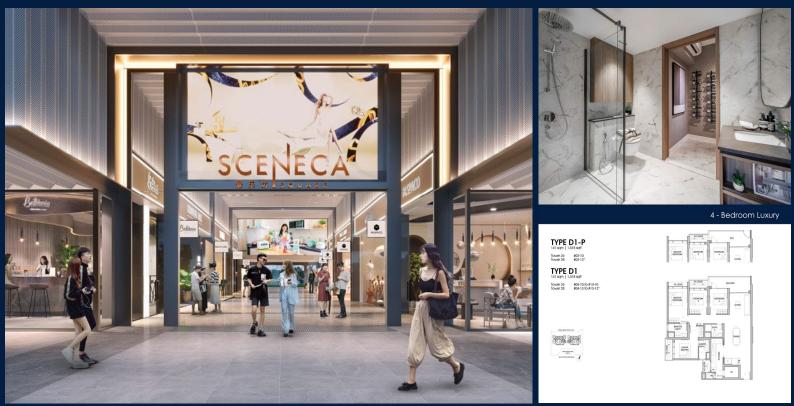

#### SCENECA RESIDENCE

Condominium for Sale: Partially furnished, 4 bedroom, 4 bathroom. Completion in 2027, this corner unit is in original condition. Tenure: Leasehold 99 Located in Singapore's district D16 near Bedok, Upper East Coast in the area Upper East Coast (East region).

#### 26 TANAH MERAH KECHIL LINK, BEDOK, UPPER **EAST COAST, SINGAPORE 468457**

LISTING ID: TENURE: TITLE: SIZE BUILT-UP: SIZE LAND: NO. OF FLOORS: FLOOR/LEVEL: BED ROOMS: BATH ROOMS: MAIDS ROOMS: PARKING SPACES: LAYOUT TYPE: FACING: VIEWING: SELLING PRICE: ■ COMPLETION YEAR:

**CONDITION:** 

FURNISHING:

LISTING DATE:

SGLD22163277 **LEASEHOLD 99** N/A 1,518SQFT (141SQM) 2.194AC (0.888HA) 15 **11 - MIDDLE FLOOR** Δ 4 N/A N/A CORNER N/A OTHER