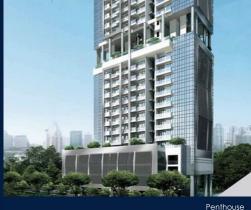

#### **RESIDENTIAL - CONDOMINIUM**

26, NEWTON ROAD, NEWTON, NOVENA, SINGAPORE 307957

**LISTING ID:** SGLD60341319 **TENURE: FREEHOLD** ■ TITLE: N/A

**SIZE BUILT-UP:** 1,539SQFT (143SQM) SIZE LAND: 37,577SQFT (3,491SQM)

■ NO. OF FLOORS: 26

FLOOR/LEVEL: 25 - PENTHOUSE

**BED ROOMS:** 2+1 **BATH ROOMS:** 2 N/A **MAIDS ROOMS:** ■ PARKING SPACES: N/A **CORNER LAYOUT TYPE:** 

**NORTH ■ FACING: VIEWING: OTHER ■ SELLING PRICE:** 

#### **26 NEWTON**

Spacious 1,539sqft (143sqm), partially furnished, 2 bedroom, 2 bathroom Condominium for Sale. Completed in 2016, this penthouse corner unit is in original condition. Others: Freehold, facing north, 1 other room(s) This property is currently vacant and ready to move in. Located in Singapore's district D11 near Newton, Novena in the area Newton (Central region).