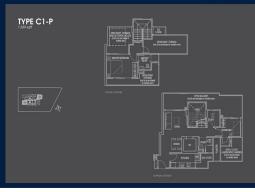

#### **RESIDENTIAL - CONDOMINIUM**

26, NEWTON ROAD, NEWTON, NOVENA, SINGAPORE 307957

**LISTING ID:** SGLD60341319 **TENURE: FREEHOLD** ■ TITLE: N/A

**SIZE BUILT-UP:** 1,539SQFT (143SQM) SIZE LAND: 37,577SQFT (3,491SQM)

■ NO. OF FLOORS: 26

FLOOR/LEVEL: 25 - PENTHOUSE

**BED ROOMS:** 2+1 **BATH ROOMS:** 2 N/A **MAIDS ROOMS:** ■ PARKING SPACES: N/A **CORNER LAYOUT TYPE:** 

**NORTH ■ FACING: VIEWING: OTHER ■ SELLING PRICE:** 