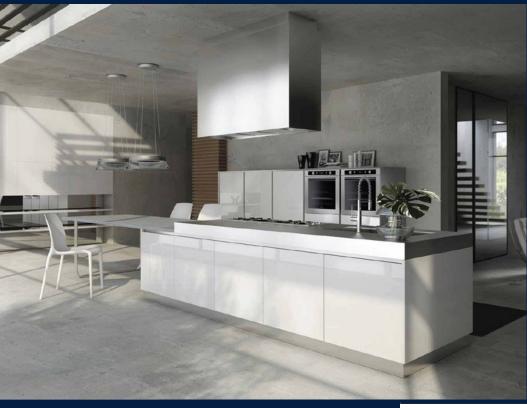

#### **26 NEWTON**

Spacious 1,539sqft (143sqm), partially furnished, 2 bedroom, 2 bathroom Condominium for Sale. Completed in 2016, this penthouse corner unit is in original condition. Others: Freehold, facing north, 1 other room(s) This property is currently vacant and ready to move in. Located in Singapore's district D11 near Newton, Novena in the area Newton (Central region).

#### **OTHER INTERIOR FEATURES**

Cooker Hob/Hood

Dishwasher

Dryer

Fridge